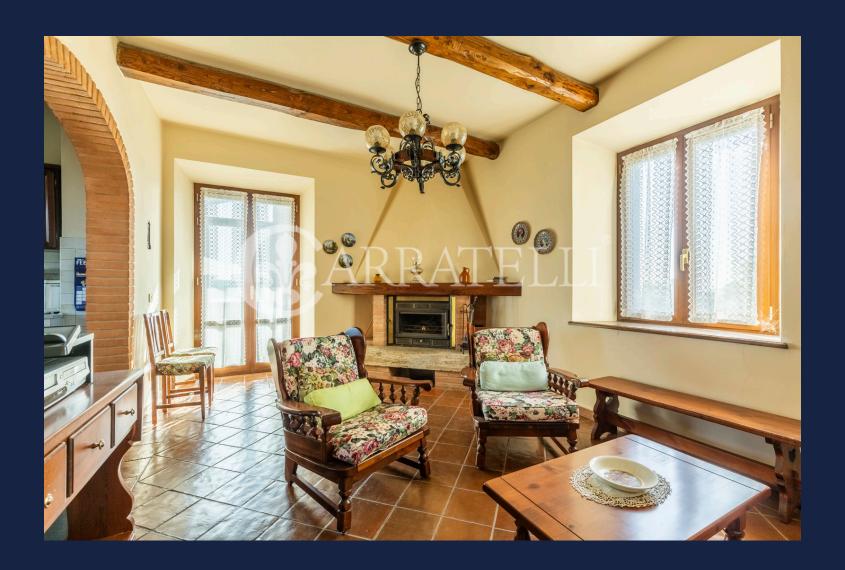

## **Description**

Farmhouse with land and panoramic view over the whole Valdorcia

Description

The 370 m2 farmhouse is spread over two levels: on the ground floor, as well as a beautiful vaulted porch, upon entering we find an open space living room with a large stone and masonry fireplace, a kitchen, a sitting room with fireplace, a bathroom with shower. Also on the ground floor we find the cellar.

State and finishes

The farmhouse has been excellently restored with the external part in Siena ashlar stone, the Tuscan tiled roof and the internal part with terracotta floors and exposed beams

Outdoor spaces