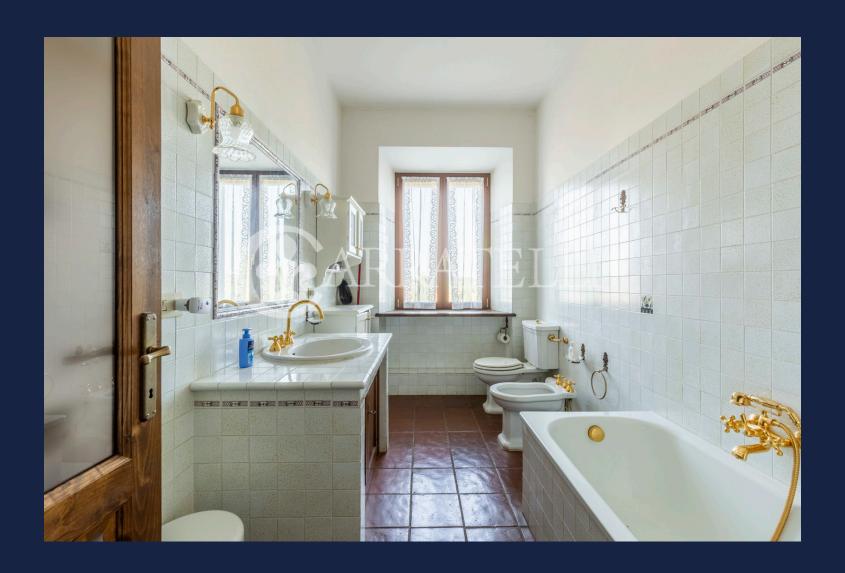

On the first floor which is accessed both from the external staircase and from an internal staircase, we find a living area with fireplace, two bedrooms, two complete bathrooms with windows, a living room with another fireplace, a large kitchen which leads to the panoramic veranda.