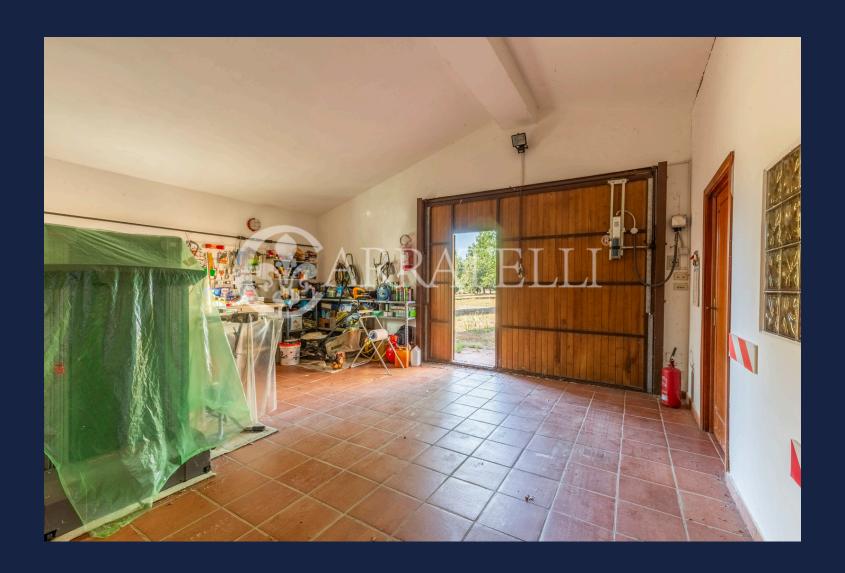

The property includes land of about 8 hectares of arable land, olive grove, vineyard, orchard where inside we find a beautiful garden around the farmhouse with an artificial lake.

Also inside the garden we find a 50 m2 garage, a 20 m2 warehouse and a small and fabulous church.