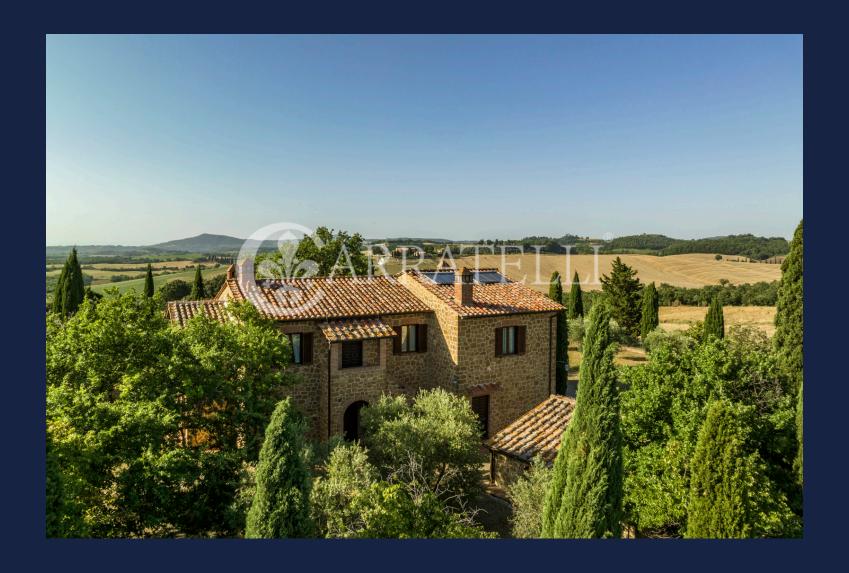

## **Description**

Farmhouse with land and panoramic view over the whole Valdorcia

Description

The 370 m2 farmhouse is spread over two levels: on the ground floor, as well as a beautiful vaulted porch, upon entering we find an open space living room with a large stone and masonry fireplace, a kitchen, a sitting room with fireplace, a bathroom with shower. Also on the ground floor we find the cellar.

State and finishes

The farmhouse has been excellently restored with the external part in Siena ashlar stone, the Tuscan tiled roof and the internal part with terracotta floors and exposed beams

Outdoor spaces

The property includes land of about 8 hectares of arable land, olive grove, vineyard, orchard where inside we find a beautiful garden around the farmhouse with an artificial lake.

Also inside the garden we find a 50 m2 garage, a 20 m2 warehouse and a small and fabulous church.