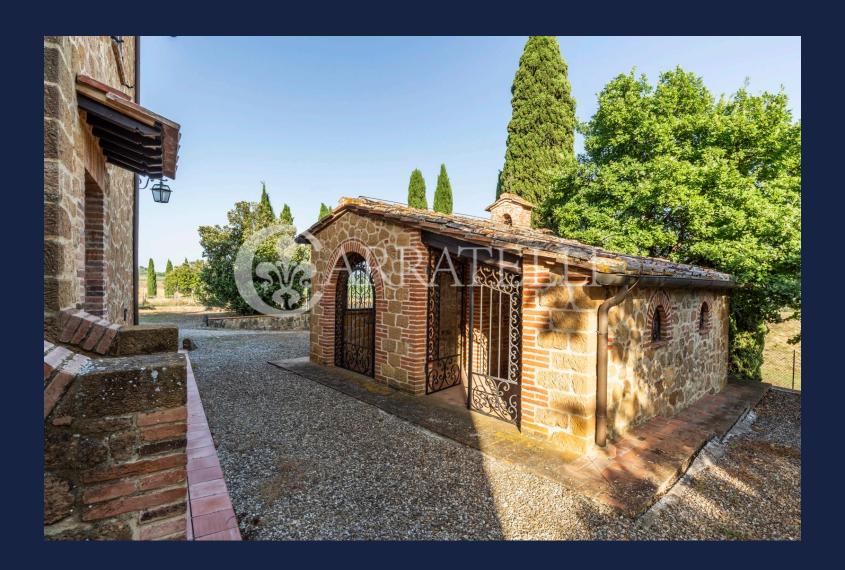

The property includes land of about 8 hectares of arable land, olive grove, vineyard, orchard where inside we find a beautiful garden around the farmhouse with an artificial lake.

Also inside the garden we find a 50 m2 garage, a 20 m2 warehouse and a small and fabulous church.