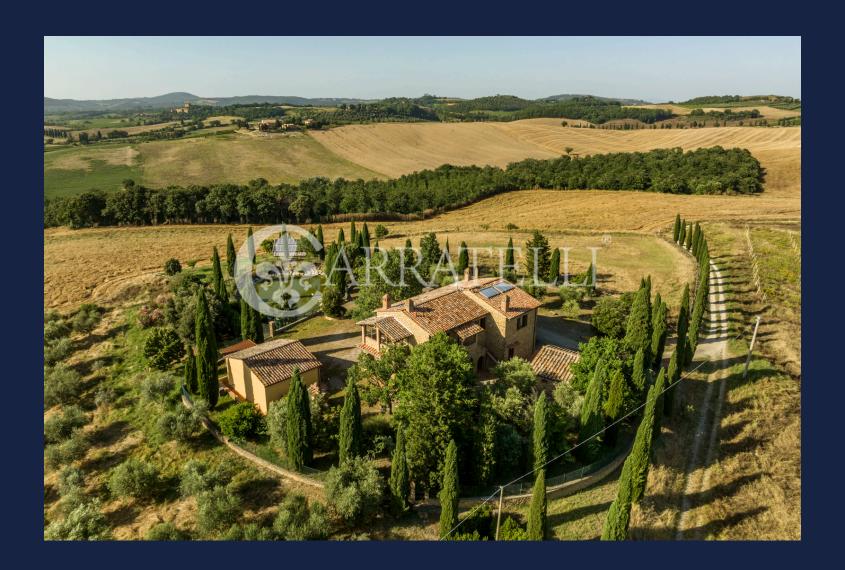

## **Description**

Farmhouse with land and panoramic view over the whole Valdorcia

Description

The 370 m2 farmhouse is spread over two levels: on the ground floor, as well as a beautiful vaulted porch, upon entering we find an open space living room with a large stone and masonry fireplace, a kitchen, a sitting room with fireplace, a bathroom with shower. Also on the ground floor we find the cellar.

On the first floor which is accessed both from the external staircase and from an internal staircase, we find a living area with fireplace, two bedrooms, two complete bathrooms with windows, a living room with another fireplace, a large kitchen which leads to the panoramic veranda.

State and finishes

The farmhouse has been excellently restored with the external part in Siena ashlar stone, the Tuscan tiled roof and the internal part with terracotta floors and exposed beams

Outdoor spaces

The property includes land of about 8 hectares of arable land, olive grove, vineyard, orchard where inside we find a beautiful garden around the farmhouse with an artificial lake.

Also inside the garden we find a 50 m2 garage, a 20 m2 warehouse and a small and fabulous church.