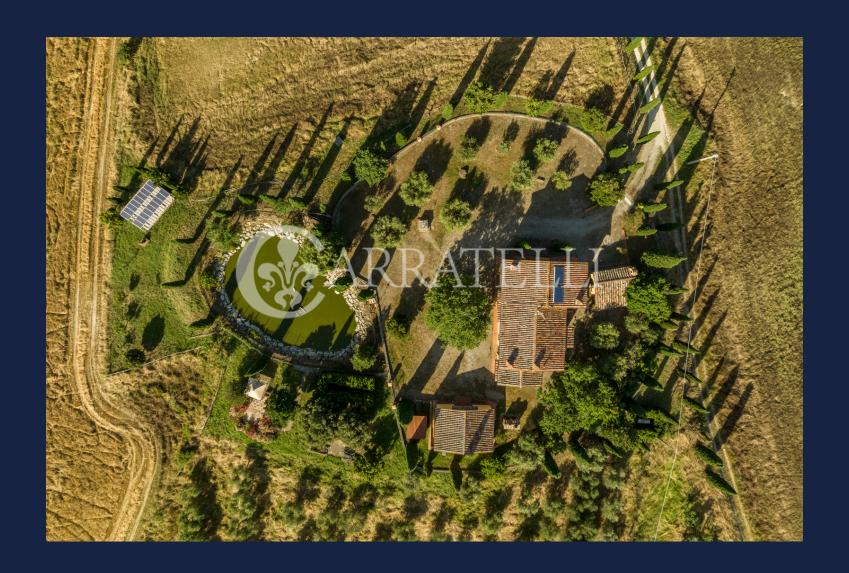

The property includes land of about 8 hectares of arable land, olive grove, vineyard, orchard where inside we find a beautiful garden around the farmhouse with an artificial lake.

Also inside the garden we find a 50 m2 garage, a 20 m2 warehouse and a small and fabulous church.

Location

The property is located in the hills of the beautiful Valdorcia halfway between Montepulciano and Pienza

| Rooms | Bathrooms | Square Footage | Garden/Terrace | Energy Class | Status   |
|-------|-----------|----------------|----------------|--------------|----------|
| 12    | 3         | 465 Sq. Ft.    | 80000 Sq. Ft.  | G            | Ottimo - |