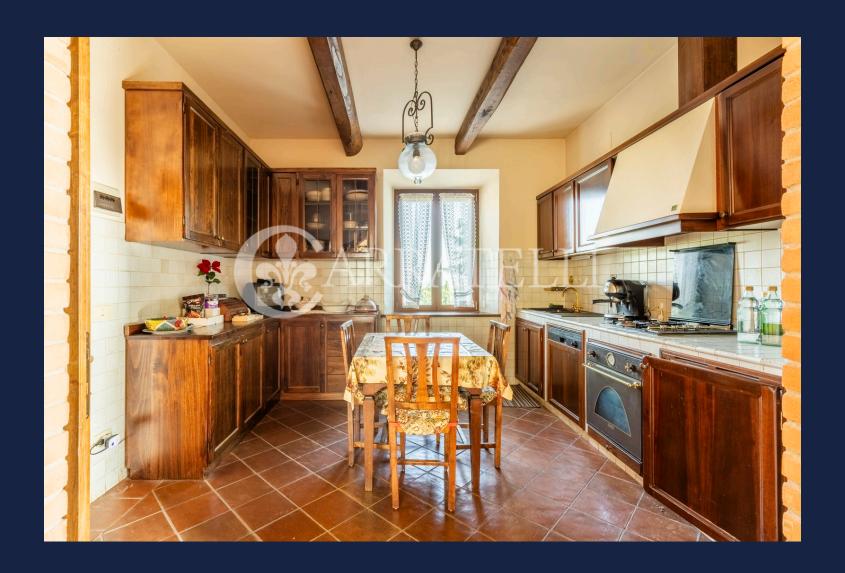

## **Description**

Farmhouse with land and panoramic view over the whole Valdorcia

Description

The 370 m2 farmhouse is spread over two levels: on the ground floor, as well as a beautiful vaulted porch, upon entering we find an open space living room with a large stone and masonry fireplace, a kitchen, a sitting room with fireplace, a bathroom with shower. Also on the ground floor we find the cellar.

On the first floor which is accessed both from the external staircase and from an internal staircase, we find a living area with fireplace, two bedrooms, two complete bathrooms with windows, a living room with another fireplace, a large kitchen which leads to the panoramic veranda.

State and finishes

The farmhouse has been excellently restored with the external part in Siena ashlar stone, the Tuscan tiled roof and the internal part with terracotta floors and exposed beams

Outdoor spaces