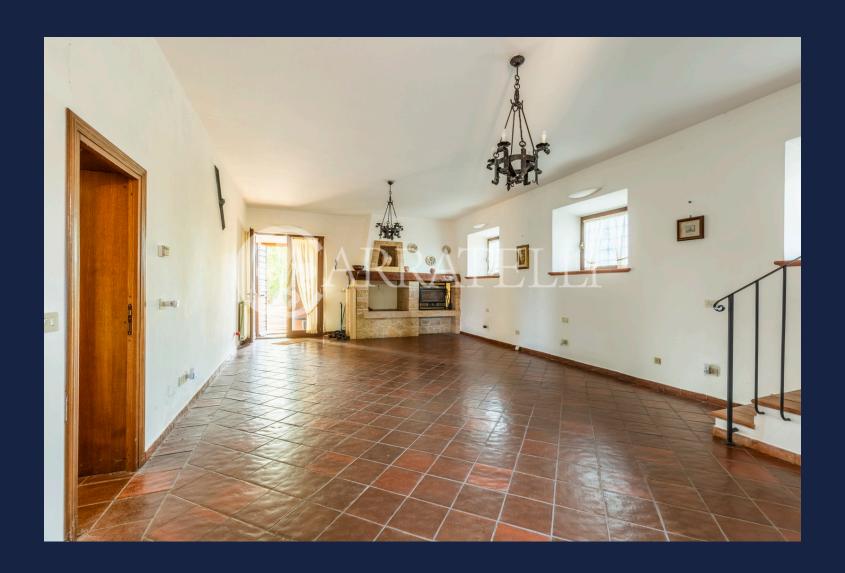

## **Description**

Farmhouse with land and panoramic view over the whole Valdorcia

Description

The 370 m2 farmhouse is spread over two levels: on the ground floor, as well as a beautiful vaulted porch, upon entering we find an open space living room with a large stone and masonry fireplace, a kitchen, a sitting room with fireplace, a bathroom with shower. Also on the ground floor we find the cellar.

State and finishes

The farmhouse has been excellently restored with the external part in Siena ashlar stone, the Tuscan tiled roof and the internal part with terracotta floors and exposed beams

Outdoor spaces