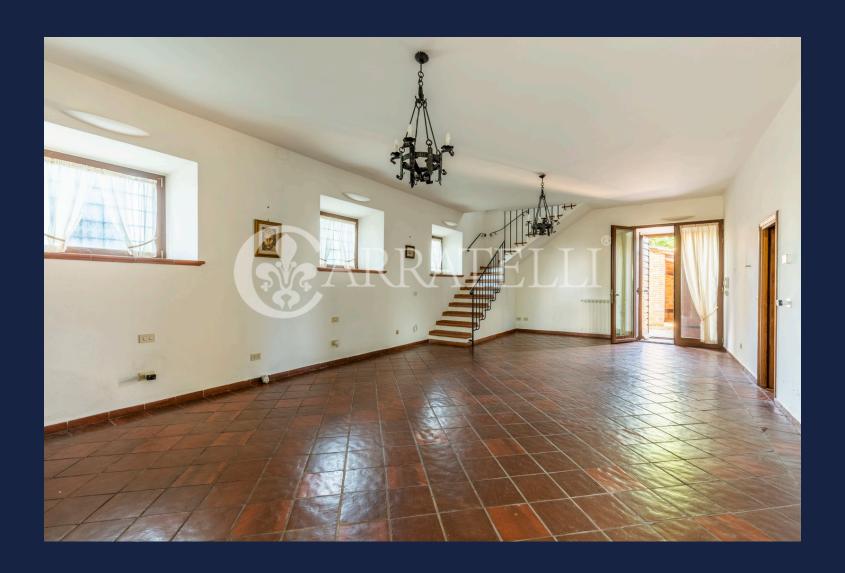

On the first floor which is accessed both from the external staircase and from an internal staircase, we find a living area with fireplace, two bedrooms, two complete bathrooms with windows, a living room with another fireplace, a large kitchen which leads to the panoramic veranda.

State and finishes

The farmhouse has been excellently restored with the external part in Siena ashlar stone, the Tuscan tiled roof and the internal part with terracotta floors and exposed beams

Outdoor spaces