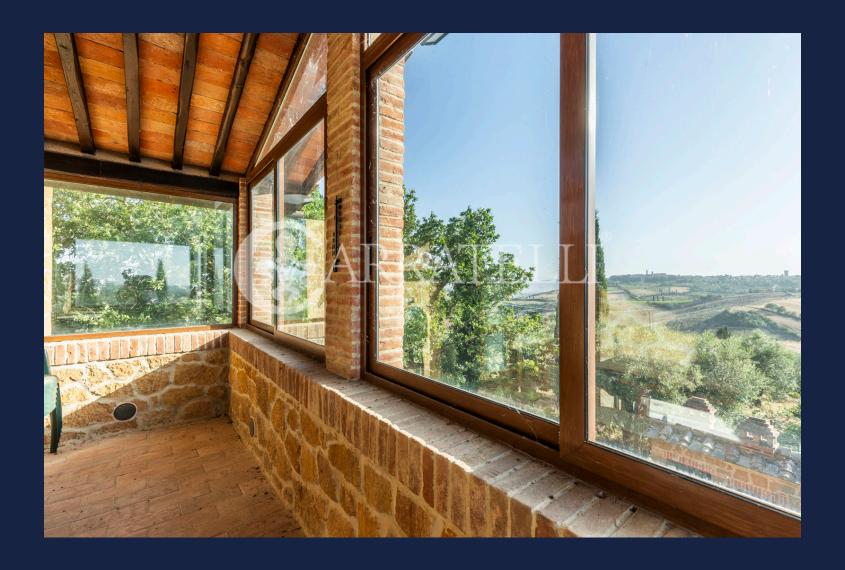

On the first floor which is accessed both from the external staircase and from an internal staircase, we find a living area with fireplace, two bedrooms, two complete bathrooms with windows, a living room with another fireplace, a large kitchen which leads to the panoramic veranda.

State and finishes

The farmhouse has been excellently restored with the external part in Siena ashlar stone, the Tuscan tiled roof and the internal part with terracotta floors and exposed beams

Outdoor spaces