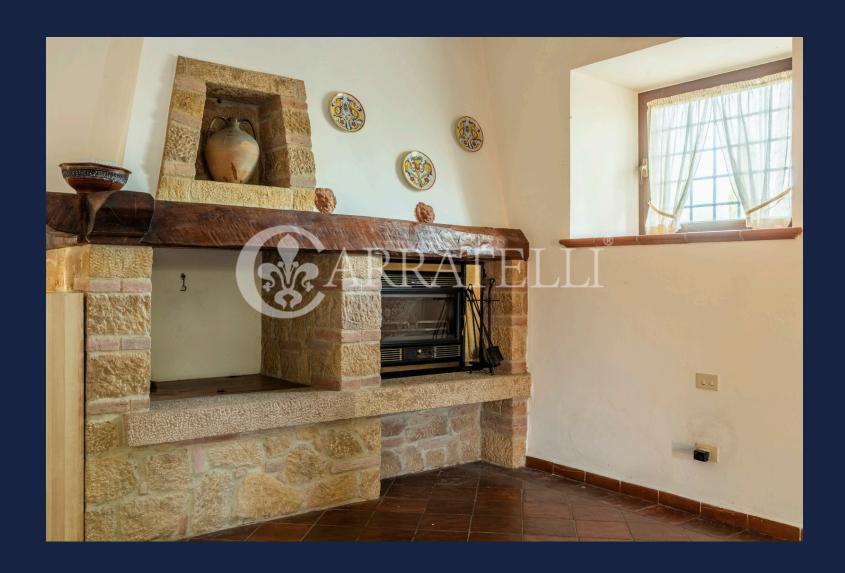

## **Description**

Farmhouse with land and panoramic view over the whole Valdorcia

Description

The 370 m2 farmhouse is spread over two levels: on the ground floor, as well as a beautiful vaulted porch, upon entering we find an open space living room with a large stone and masonry fireplace, a kitchen, a sitting room with fireplace, a bathroom with shower. Also on the ground floor we find the cellar.

State and finishes

The farmhouse has been excellently restored with the external part in Siena ashlar stone, the Tuscan tiled roof and the internal part with terracotta floors and exposed beams

Outdoor spaces