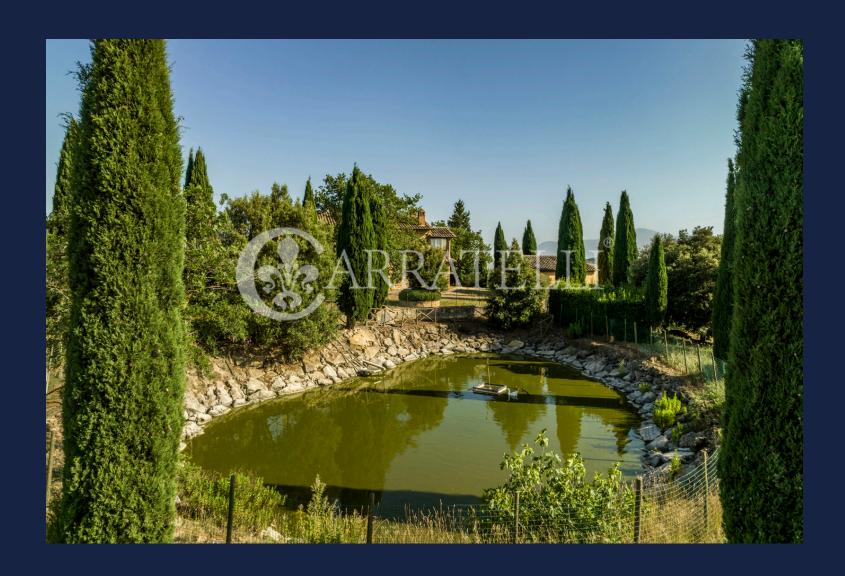

The property includes land of about 8 hectares of arable land, olive grove, vineyard, orchard where inside we find a beautiful garden around the farmhouse with an artificial lake.

Also inside the garden we find a 50 m2 garage, a 20 m2 warehouse and a small and fabulous church.