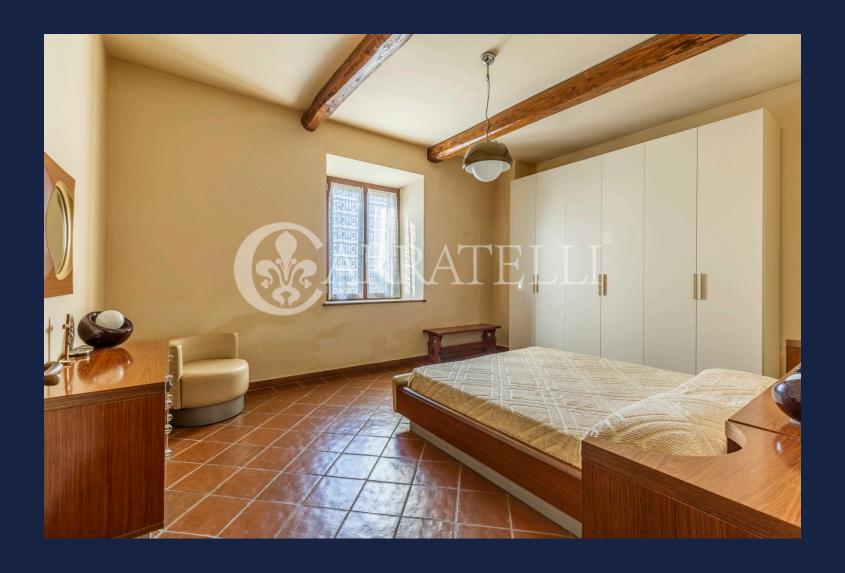

On the first floor which is accessed both from the external staircase and from an internal staircase, we find a living area with fireplace, two bedrooms, two complete bathrooms with windows, a living room with another fireplace, a large kitchen which leads to the panoramic veranda.

State and finishes

The farmhouse has been excellently restored with the external part in Siena ashlar stone, the Tuscan tiled roof and the internal part with terracotta floors and exposed beams

Outdoor spaces