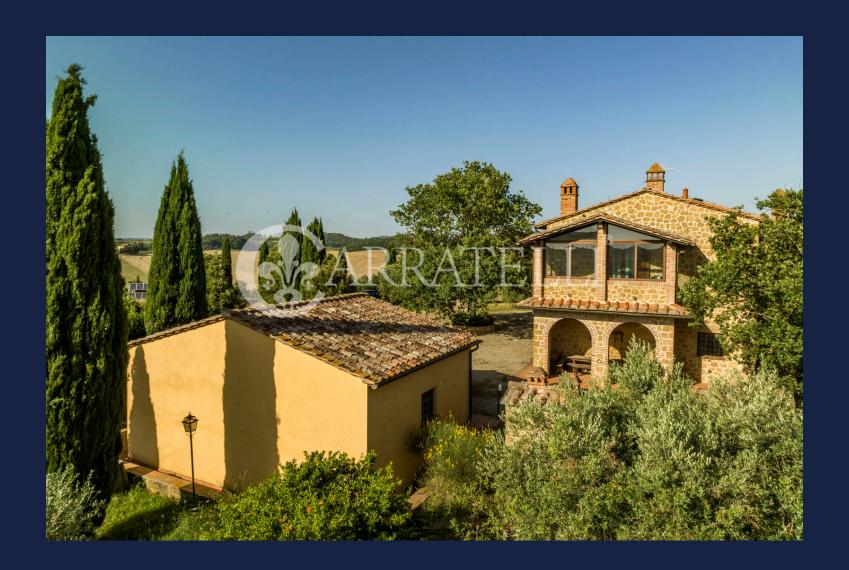

## **Description**

Farmhouse with land and panoramic view over the whole Valdorcia

Description

The 370 m2 farmhouse is spread over two levels: on the ground floor, as well as a beautiful vaulted porch, upon entering we find an open space living room with a large stone and masonry fireplace, a kitchen, a sitting room with fireplace, a bathroom with shower. Also on the ground floor we find the cellar.

On the first floor which is accessed both from the external staircase and from an internal staircase, we find a living area with fireplace, two bedrooms, two complete bathrooms with windows, a living room with another fireplace, a large kitchen which leads to the panoramic veranda.

State and finishes

The farmhouse has been excellently restored with the external part in Siena ashlar stone, the Tuscan tiled roof and the internal part with terracotta floors and exposed beams

Outdoor spaces