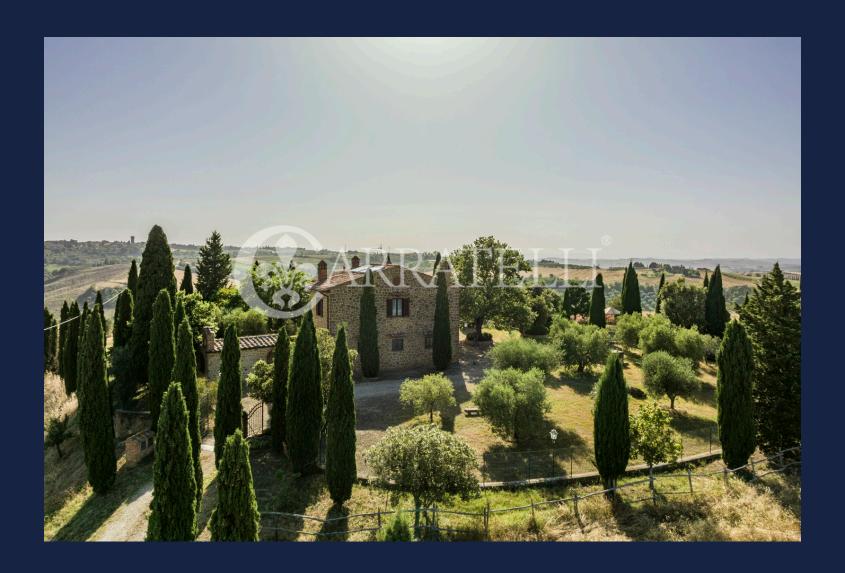

The property includes land of about 8 hectares of arable land, olive grove, vineyard, orchard where inside we find a beautiful garden around the farmhouse with an artificial lake.

Also inside the garden we find a 50 m2 garage, a 20 m2 warehouse and a small and fabulous church.

Location

The property is located in the hills of the beautiful Valdorcia halfway between Montepulciano and Pienza

| Rooms | Bathrooms | Square Footage | Garden/Terrace | Energy Class | Status   |
|-------|-----------|----------------|----------------|--------------|----------|
| 12    | 3         | 465 Sq. Ft.    | 80000 Sq. Ft.  | G            | Ottimo - |