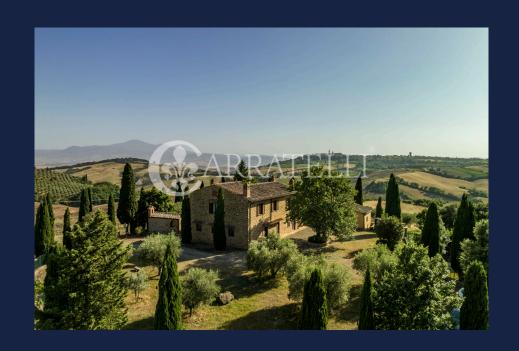

## **Description**

Farmhouse with land and panoramic view over the whole Valdorcia

Description

The 370 m2 farmhouse is spread over two levels: on the ground floor, as well as a beautiful vaulted porch, upon entering we find an open space living room with a large stone and masonry fireplace, a kitchen, a sitting room with fireplace, a bathroom with shower. Also on the ground floor we find the cellar.

On the first floor which is accessed both from the external staircase and from an internal staircase, we find a living area with fireplace, two bedrooms, two complete bathrooms with windows, a living room with another fireplace, a large kitchen which leads to the panoramic veranda.

State and finishes

The farmhouse has been excellently restored with the external part in Siena ashlar stone, the Tuscan tiled roof and the internal part with terracotta floors and exposed beams

Outdoor spaces

The property includes land of about 8 hectares of arable land, olive grove, vineyard, orchard where inside we find a beautiful garden around the farmhouse with an artificial lake.

Also inside the garden we find a 50 m2 garage, a 20 m2 warehouse and a small and fabulous church.

Location

The property is located in the hills of the beautiful Valdorcia halfway between Montepulciano and Pienza

| Rooms | Bathrooms | Square Footage | Garden/Terrace | Energy Class | Status   |
|-------|-----------|----------------|----------------|--------------|----------|
| 12    | 3         | 465 Sq. Ft.    | 80000 Sq. Ft.  | G            | Ottimo - |