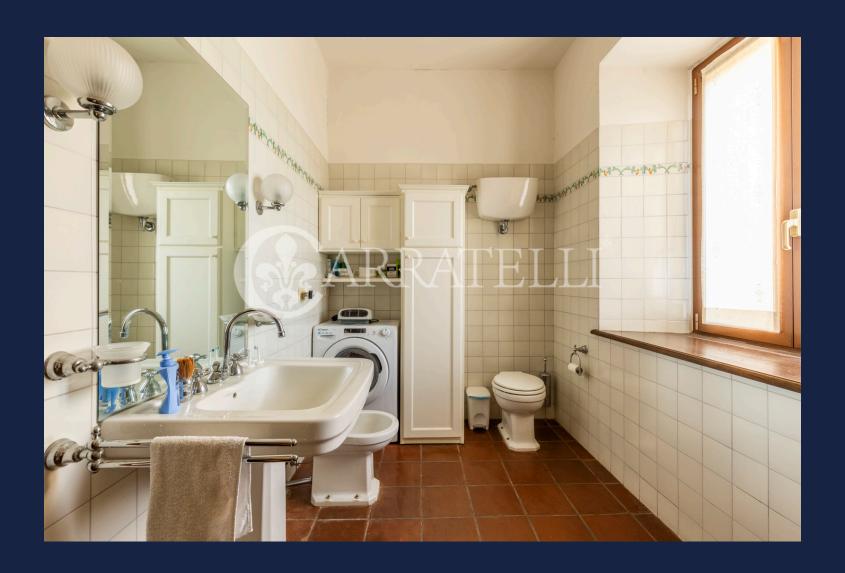

On the first floor which is accessed both from the external staircase and from an internal staircase, we find a living area with fireplace, two bedrooms, two complete bathrooms with windows, a living room with another fireplace, a large kitchen which leads to the panoramic veranda.