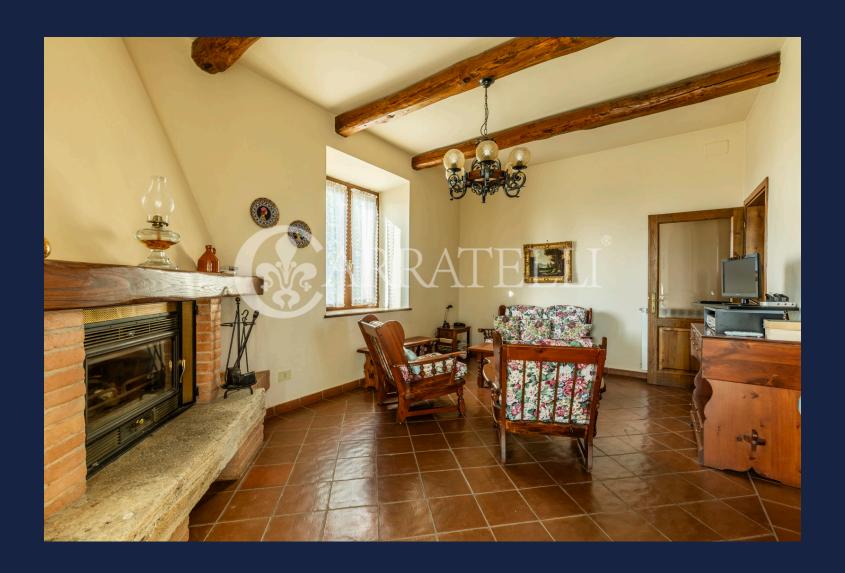

## **Description**

Farmhouse with land and panoramic view over the whole Valdorcia

Description

The 370 m2 farmhouse is spread over two levels: on the ground floor, as well as a beautiful vaulted porch, upon entering we find an open space living room with a large stone and masonry fireplace, a kitchen, a sitting room with fireplace, a bathroom with shower. Also on the ground floor we find the cellar.

On the first floor which is accessed both from the external staircase and from an internal staircase, we find a living area with fireplace, two bedrooms, two complete bathrooms with windows, a living room with another fireplace, a large kitchen which leads to the panoramic veranda.

State and finishes

The farmhouse has been excellently restored with the external part in Siena ashlar stone, the Tuscan tiled roof and the internal part with terracotta floors and exposed beams

Outdoor spaces