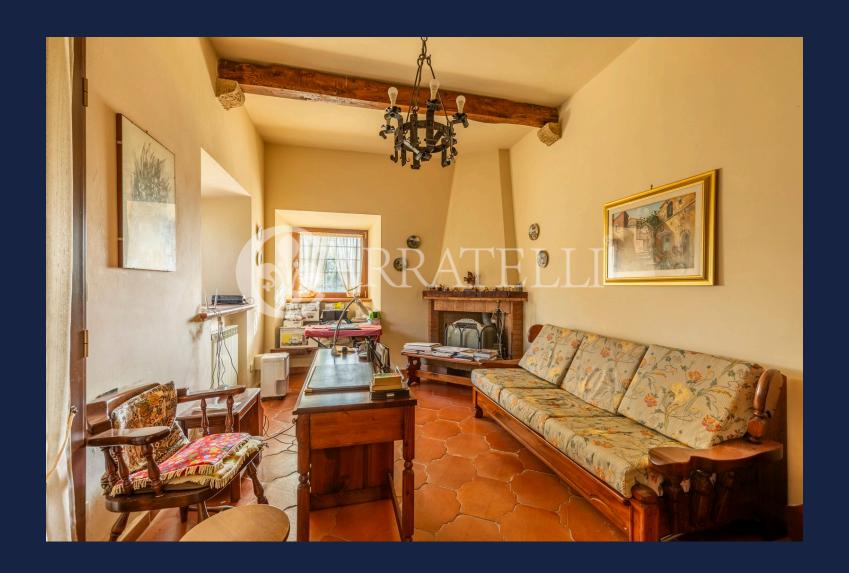

## **Description**

Farmhouse with land and panoramic view over the whole Valdorcia

Description

The 370 m2 farmhouse is spread over two levels: on the ground floor, as well as a beautiful vaulted porch, upon entering we find an open space living room with a large stone and masonry fireplace, a kitchen, a sitting room with fireplace, a bathroom with shower. Also on the ground floor we find the cellar.

On the first floor which is accessed both from the external staircase and from an internal staircase, we find a living area with fireplace, two bedrooms, two complete bathrooms with windows, a living room with another fireplace, a large kitchen which leads to the panoramic veranda.