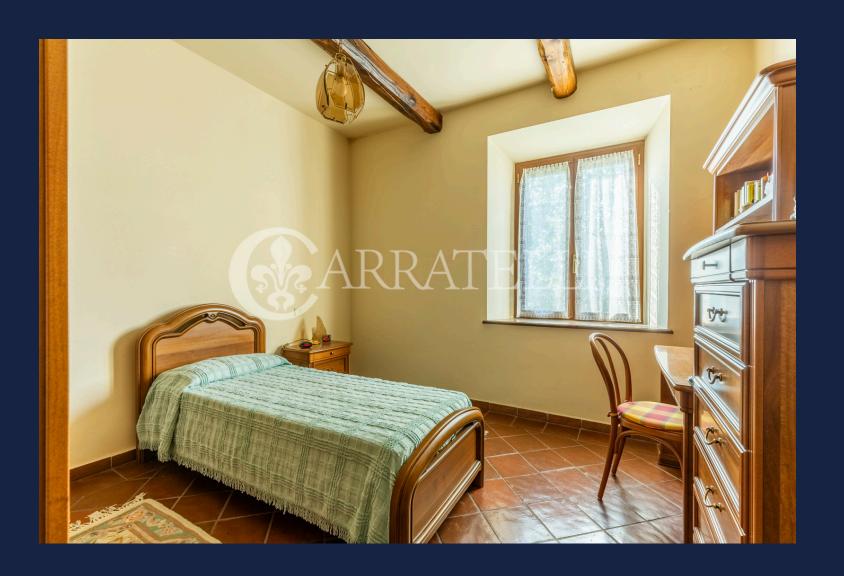

On the first floor which is accessed both from the external staircase and from an internal staircase, we find a living area with fireplace, two bedrooms, two complete bathrooms with windows, a living room with another fireplace, a large kitchen which leads to the panoramic veranda.

State and finishes

The farmhouse has been excellently restored with the external part in Siena ashlar stone, the Tuscan tiled roof and the internal part with terracotta floors and exposed beams

Outdoor spaces