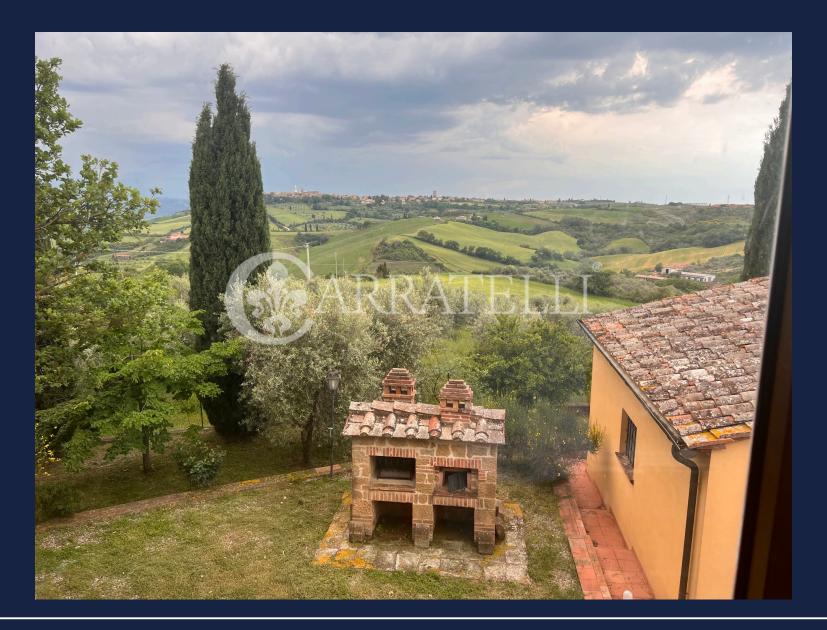

The property includes land of about 8 hectares of arable land, olive grove, vineyard, orchard where inside we find a beautiful garden around the farmhouse with an artificial lake.

Also inside the garden we find a 50 m2 garage, a 20 m2 warehouse and a small and fabulous church.

Location

The property is located in the hills of the beautiful Valdorcia halfway between Montepulciano and Pienza

| Rooms | Bathrooms | Square Footage | Garden/Terrace | Energy Class | Status   |
|-------|-----------|----------------|----------------|--------------|----------|
| 12    | 3         | 465 Sq. Ft.    | 80000 Sq. Ft.  | G            | Ottimo - |

Distanze Città principali : Arezzo 50 Siena 50km Perugia 50 km Firenze 100 km Roma 150

Distanze autostrada e stazione ferroviaria : 20 km Distanze scuole, servizi ,beni culturali e piazze: 2 km