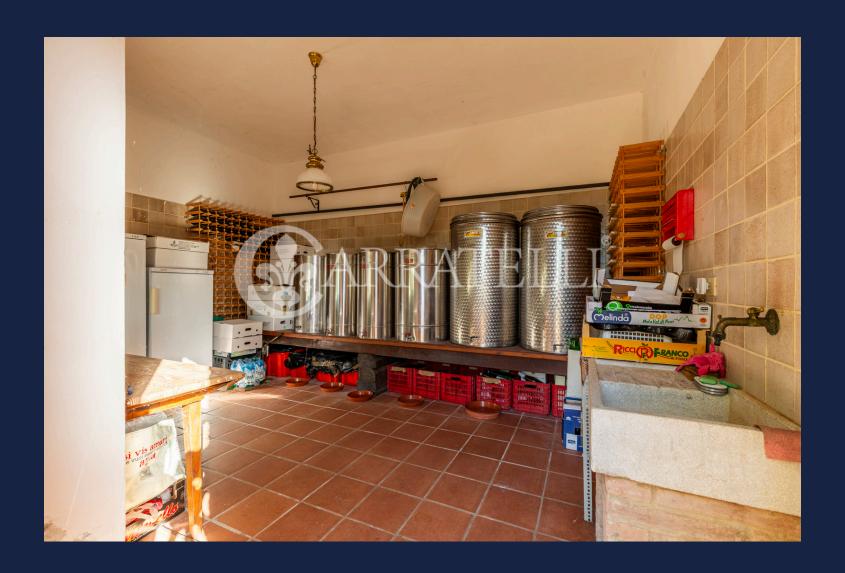

## **Description**

Farmhouse with land and panoramic view over the whole Valdorcia

Description

The 370 m2 farmhouse is spread over two levels: on the ground floor, as well as a beautiful vaulted porch, upon entering we find an open space living room with a large stone and masonry fireplace, a kitchen, a sitting room with fireplace, a bathroom with shower. Also on the ground floor we find the cellar.

The property includes land of about 8 hectares of arable land, olive grove, vineyard, orchard where inside we find a beautiful garden around the farmhouse with an artificial lake.

Also inside the garden we find a 50 m2 garage, a 20 m2 warehouse and a small and fabulous church.