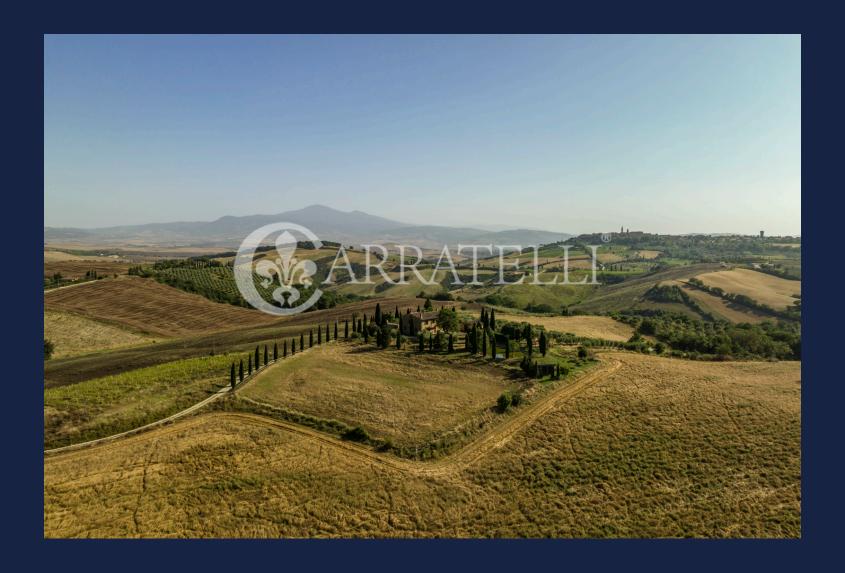

The property includes land of about 8 hectares of arable land, olive grove, vineyard, orchard where inside we find a beautiful garden around the farmhouse with an artificial lake.

Also inside the garden we find a 50 m2 garage, a 20 m2 warehouse and a small and fabulous church.

Location

The property is located in the hills of the beautiful Valdorcia halfway between Montepulciano and Pienza

| Rooms | Bathrooms | Square Footage | Garden/Terrace | Energy Class | Status   |
|-------|-----------|----------------|----------------|--------------|----------|
| 12    | 3         | 465 Sq. Ft.    | 80000 Sq. Ft.  | G            | Ottimo - |