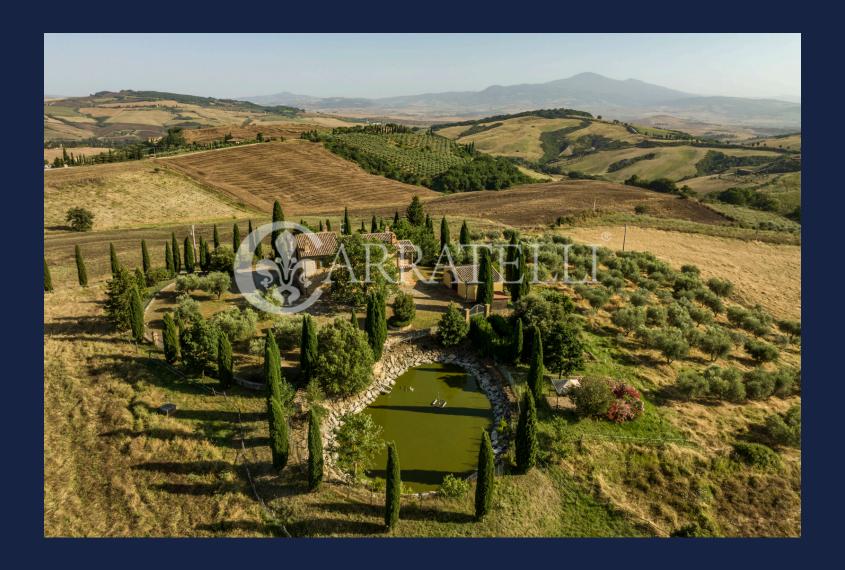

## **Description**

Farmhouse with land and panoramic view over the whole Valdorcia

Description

The 370 m2 farmhouse is spread over two levels: on the ground floor, as well as a beautiful vaulted porch, upon entering we find an open space living room with a large stone and masonry fireplace, a kitchen, a sitting room with fireplace, a bathroom with shower. Also on the ground floor we find the cellar.

The property includes land of about 8 hectares of arable land, olive grove, vineyard, orchard where inside we find a beautiful garden around the farmhouse with an artificial lake.

Also inside the garden we find a 50 m2 garage, a 20 m2 warehouse and a small and fabulous church.

Location

The property is located in the hills of the beautiful Valdorcia halfway between Montepulciano and Pienza

| Rooms | Bathrooms | Square Footage | Garden/Terrace | Energy Class | Status   |
|-------|-----------|----------------|----------------|--------------|----------|
| 12    | 3         | 465 Sq. Ft.    | 80000 Sq. Ft.  | G            | Ottimo - |