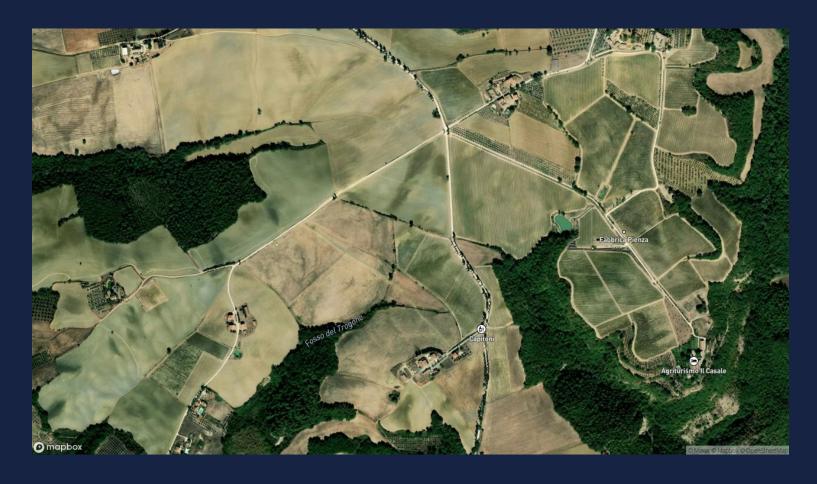

Location

The property is located in the hills of the beautiful Valdorcia halfway between Montepulciano and Pienza

| Rooms | Bathrooms | Square Footage | Garden/Terrace | Energy Class | Status   |
|-------|-----------|----------------|----------------|--------------|----------|
| 12    | 3         | 465 Sq. Ft.    | 80000 Sq. Ft.  | G            | Ottimo - |

## **Location Overview**

## **Accessibility Highlights**

| SEA-LAKE | HIGHWAY | TRANSPORT | SERVICES | PARKING |
|----------|---------|-----------|----------|---------|
| 50 Km    | 20 Km   | 20 Km     | 2 Km     | 2 m     |

Additional Points of Interest: Distanze aeroporti: Firenze 120 km, Pisa 160 km, Bologna 200 Km, Roma 150 Km

Distanze Città principali : Arezzo 50 Siena 50km Perugia 50 km Firenze 100 km Roma 150

Distanze autostrada e stazione ferroviaria : 20 km Distanze scuole, servizi ,beni culturali e piazze: 2 km