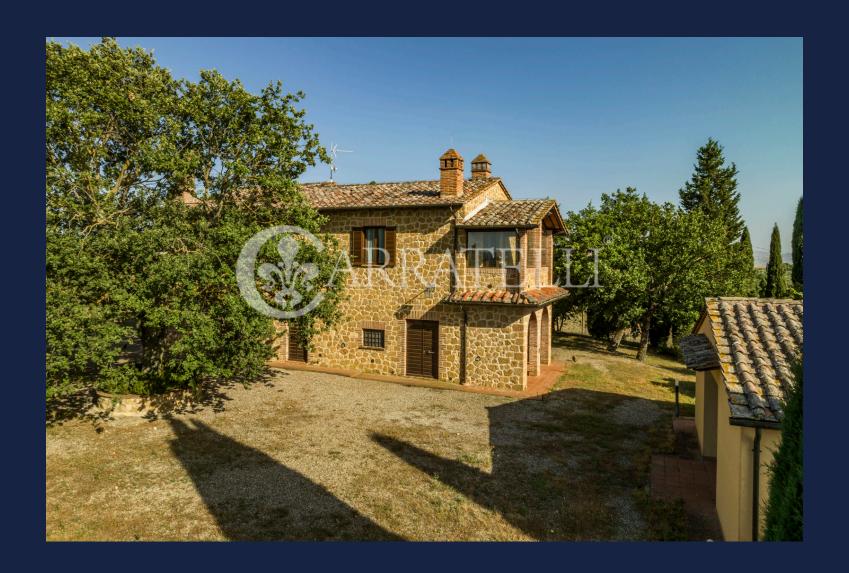

## **Description**

Farmhouse with land and panoramic view over the whole Valdorcia

Description

The 370 m2 farmhouse is spread over two levels: on the ground floor, as well as a beautiful vaulted porch, upon entering we find an open space living room with a large stone and masonry fireplace, a kitchen, a sitting room with fireplace, a bathroom with shower. Also on the ground floor we find the cellar.

On the first floor which is accessed both from the external staircase and from an internal staircase, we find a living area with fireplace, two bedrooms, two complete bathrooms with windows, a living room with another fireplace, a large kitchen which leads to the panoramic veranda.

State and finishes

The farmhouse has been excellently restored with the external part in Siena ashlar stone, the Tuscan tiled roof and the internal part with terracotta floors and exposed beams

Outdoor spaces