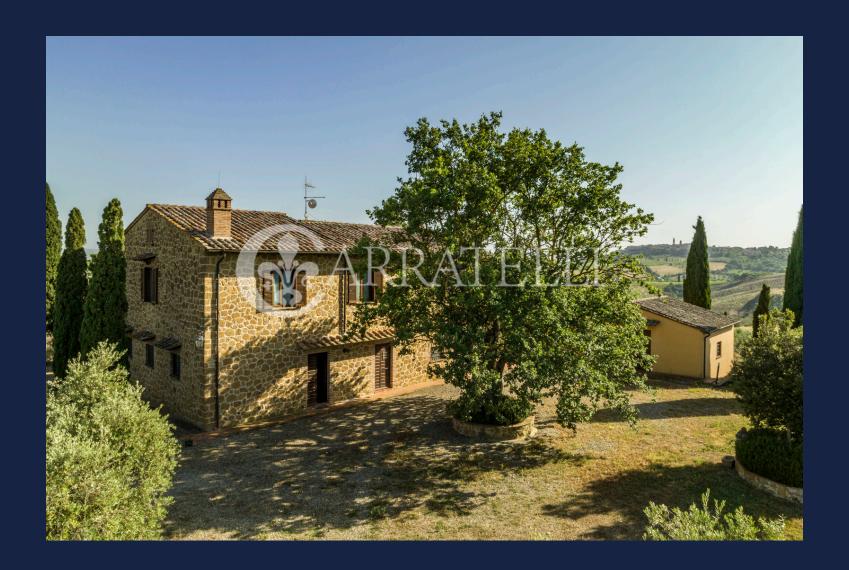

State and finishes

The farmhouse has been excellently restored with the external part in Siena ashlar stone, the Tuscan tiled roof and the internal part with terracotta floors and exposed beams

Outdoor spaces

The property includes land of about 8 hectares of arable land, olive grove, vineyard, orchard where inside we find a beautiful garden around the farmhouse with an artificial lake.

Also inside the garden we find a 50 m2 garage, a 20 m2 warehouse and a small and fabulous church.