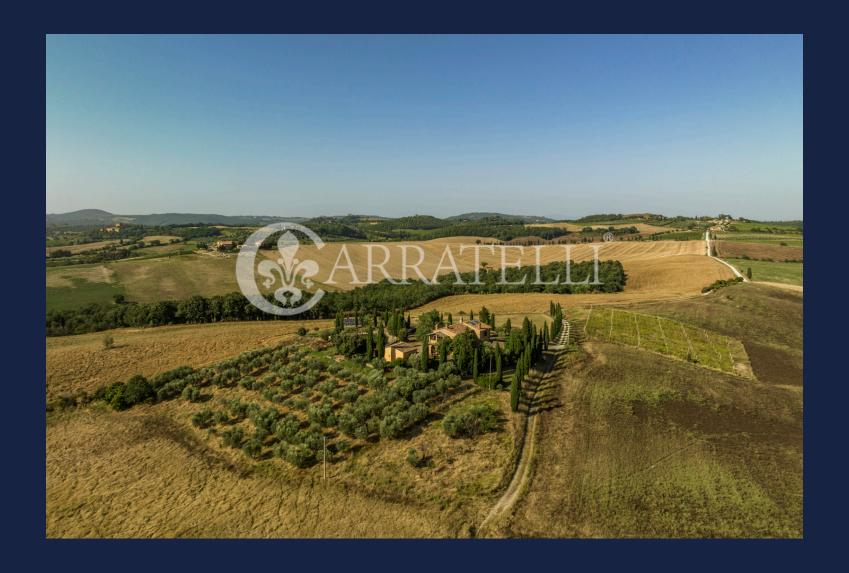

The property includes land of about 8 hectares of arable land, olive grove, vineyard, orchard where inside we find a beautiful garden around the farmhouse with an artificial lake.

Also inside the garden we find a 50 m2 garage, a 20 m2 warehouse and a small and fabulous church.

Location

The property is located in the hills of the beautiful Valdorcia halfway between Montepulciano and Pienza

| Rooms | Bathrooms | Square Footage | Garden/Terrace | Energy Class | Status   |
|-------|-----------|----------------|----------------|--------------|----------|
| 12    | 3         | 465 Sq. Ft.    | 80000 Sq. Ft.  | G            | Ottimo - |