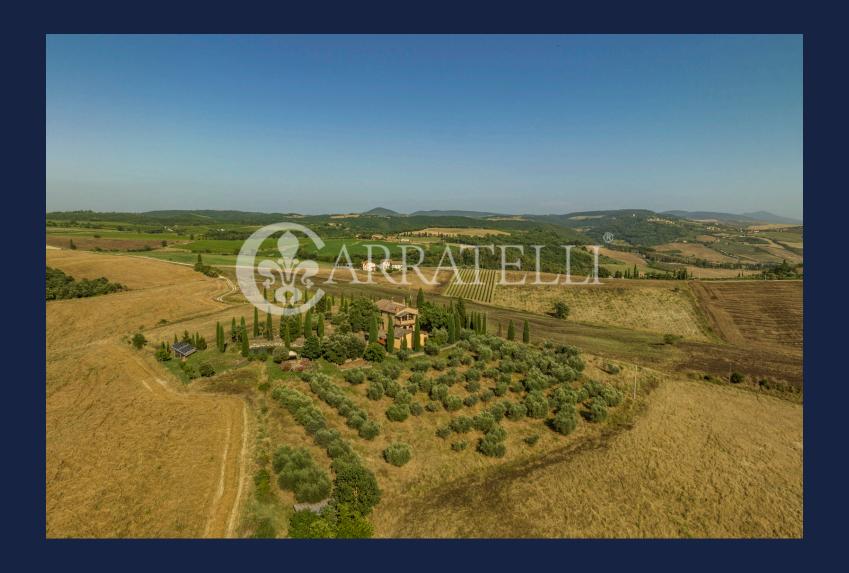

The property includes land of about 8 hectares of arable land, olive grove, vineyard, orchard where inside we find a beautiful garden around the farmhouse with an artificial lake.

Also inside the garden we find a 50 m2 garage, a 20 m2 warehouse and a small and fabulous church.

Location

The property is located in the hills of the beautiful Valdorcia halfway between Montepulciano and Pienza

| Rooms | Bathrooms | Square Footage | Garden/Terrace | Energy Class | Status   |
|-------|-----------|----------------|----------------|--------------|----------|
| 12    | 3         | 465 Sq. Ft.    | 80000 Sq. Ft.  | G            | Ottimo - |