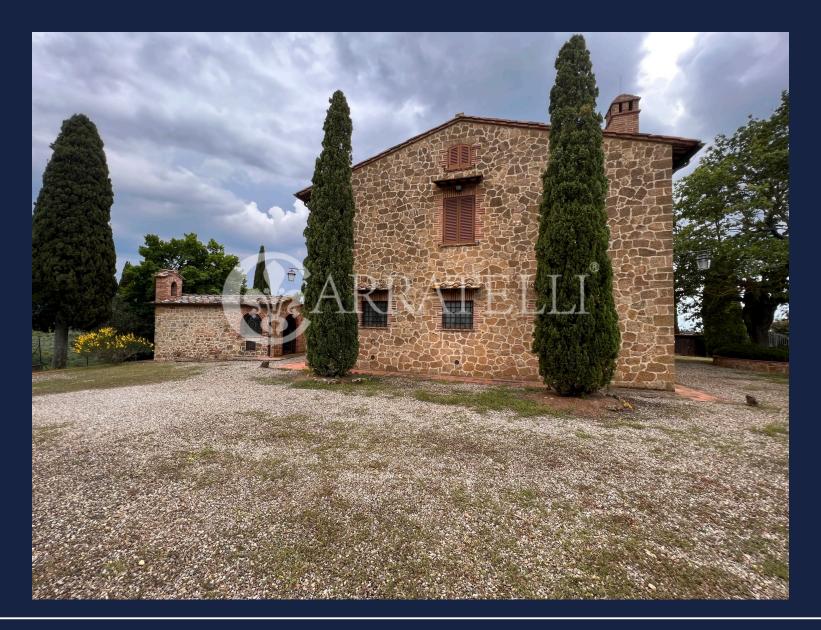

State and finishes

The farmhouse has been excellently restored with the external part in Siena ashlar stone, the Tuscan tiled roof and the internal part with terracotta floors and exposed beams

Outdoor spaces

The property includes land of about 8 hectares of arable land, olive grove, vineyard, orchard where inside we find a beautiful garden around the farmhouse with an artificial lake.

Also inside the garden we find a 50 m2 garage, a 20 m2 warehouse and a small and fabulous church.