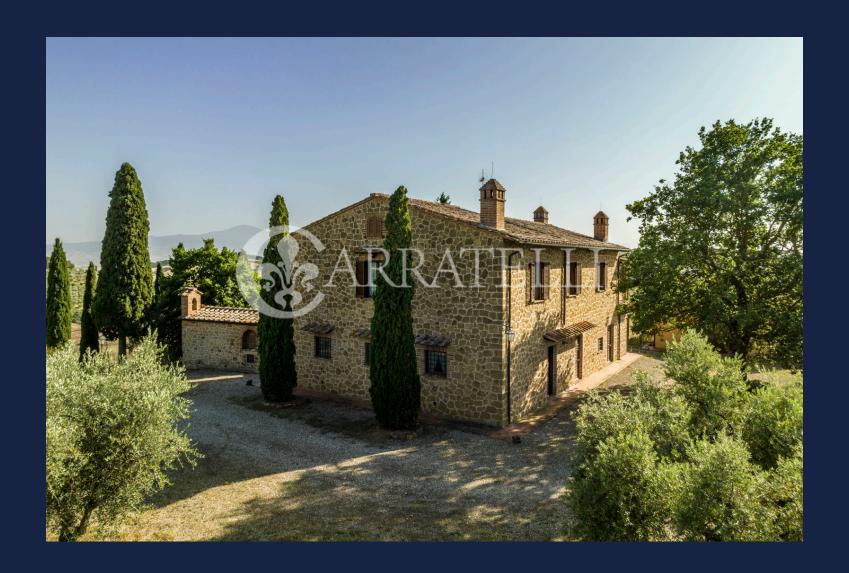

## **Description**

Farmhouse with land and panoramic view over the whole Valdorcia

Description

The 370 m2 farmhouse is spread over two levels: on the ground floor, as well as a beautiful vaulted porch, upon entering we find an open space living room with a large stone and masonry fireplace, a kitchen, a sitting room with fireplace, a bathroom with shower. Also on the ground floor we find the cellar.

State and finishes

The farmhouse has been excellently restored with the external part in Siena ashlar stone, the Tuscan tiled roof and the internal part with terracotta floors and exposed beams

Outdoor spaces

The property includes land of about 8 hectares of arable land, olive grove, vineyard, orchard where inside we find a beautiful garden around the farmhouse with an artificial lake.

Also inside the garden we find a 50 m2 garage, a 20 m2 warehouse and a small and fabulous church.