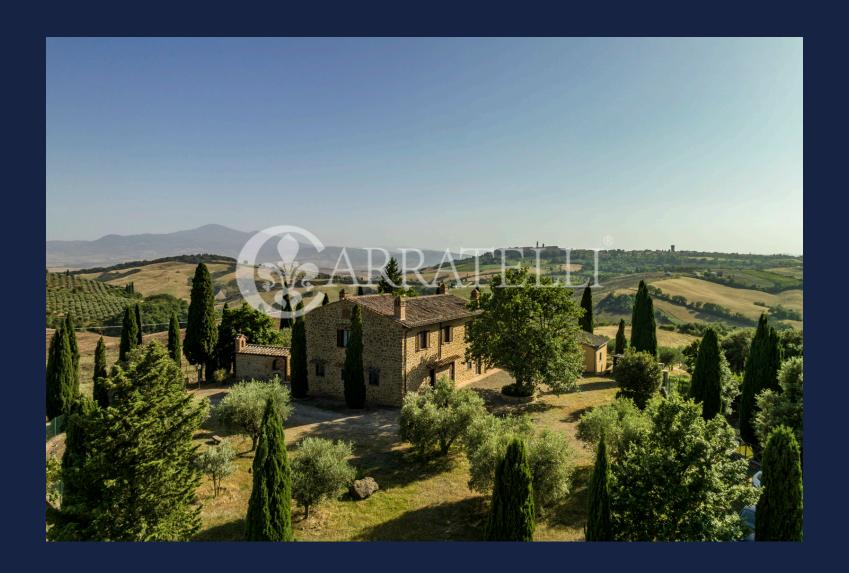

## **Description**

Farmhouse with land and panoramic view over the whole Valdorcia

Description

The 370 m2 farmhouse is spread over two levels: on the ground floor, as well as a beautiful vaulted porch, upon entering we find an open space living room with a large stone and masonry fireplace, a kitchen, a sitting room with fireplace, a bathroom with shower. Also on the ground floor we find the cellar.

On the first floor which is accessed both from the external staircase and from an internal staircase, we find a living area with fireplace, two bedrooms, two complete bathrooms with windows, a living room with another fireplace, a large kitchen which leads to the panoramic veranda.

State and finishes

The farmhouse has been excellently restored with the external part in Siena ashlar stone, the Tuscan tiled roof and the internal part with terracotta floors and exposed beams

Outdoor spaces

The property includes land of about 8 hectares of arable land, olive grove, vineyard, orchard where inside we find a beautiful garden around the farmhouse with an artificial lake.

Also inside the garden we find a 50 m2 garage, a 20 m2 warehouse and a small and fabulous church.

Location

The property is located in the hills of the beautiful Valdorcia halfway between Montepulciano and Pienza

| Rooms | Bathrooms | Square Footage | Garden/Terrace | Energy Class | Status   |
|-------|-----------|----------------|----------------|--------------|----------|
| 12    | 3         | 465 Sq. Ft.    | 80000 Sq. Ft.  | G            | Ottimo - |