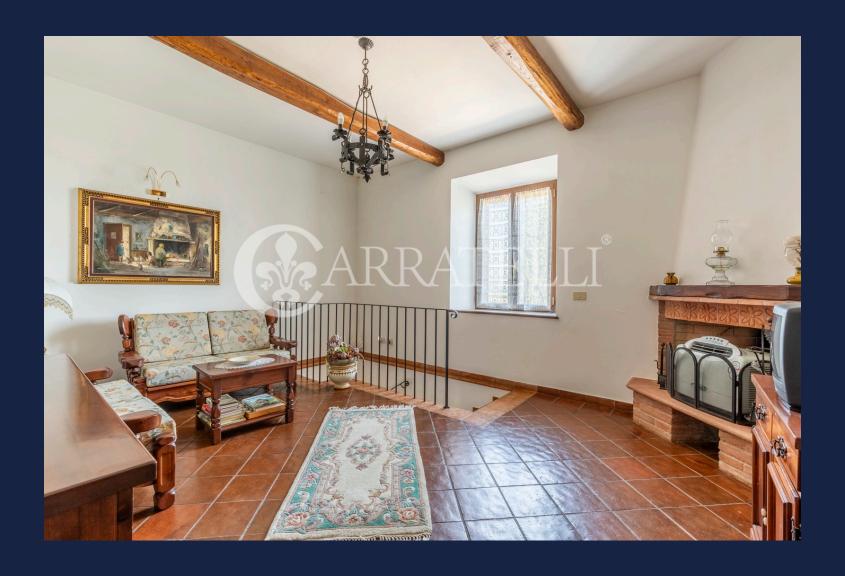

## **Description**

Farmhouse with land and panoramic view over the whole Valdorcia

Description

The 370 m2 farmhouse is spread over two levels: on the ground floor, as well as a beautiful vaulted porch, upon entering we find an open space living room with a large stone and masonry fireplace, a kitchen, a sitting room with fireplace, a bathroom with shower. Also on the ground floor we find the cellar.

On the first floor which is accessed both from the external staircase and from an internal staircase, we find a living area with fireplace, two bedrooms, two complete bathrooms with windows, a living room with another fireplace, a large kitchen which leads to the panoramic veranda.

State and finishes

The farmhouse has been excellently restored with the external part in Siena ashlar stone, the Tuscan tiled roof and the internal part with terracotta floors and exposed beams

Outdoor spaces