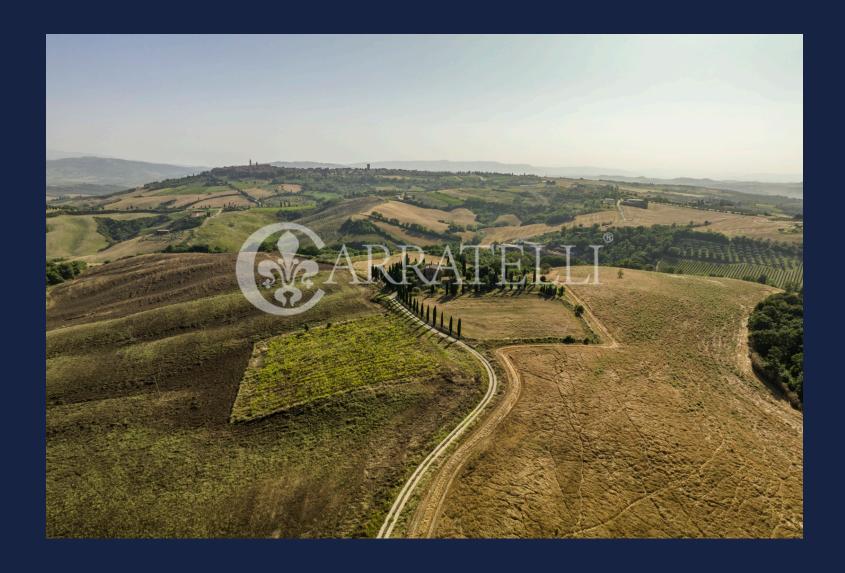

The property includes land of about 8 hectares of arable land, olive grove, vineyard, orchard where inside we find a beautiful garden around the farmhouse with an artificial lake.

Also inside the garden we find a 50 m2 garage, a 20 m2 warehouse and a small and fabulous church.

Location

The property is located in the hills of the beautiful Valdorcia halfway between Montepulciano and Pienza

| Rooms | Bathrooms | Square Footage | Garden/Terrace | Energy Class | Status   |
|-------|-----------|----------------|----------------|--------------|----------|
| 12    | 3         | 465 Sq. Ft.    | 80000 Sq. Ft.  | G            | Ottimo - |

Distanze Città principali : Arezzo 50 Siena 50km Perugia 50 km Firenze 100 km Roma 150

Distanze autostrada e stazione ferroviaria : 20 km Distanze scuole, servizi ,beni culturali e piazze: 2 km