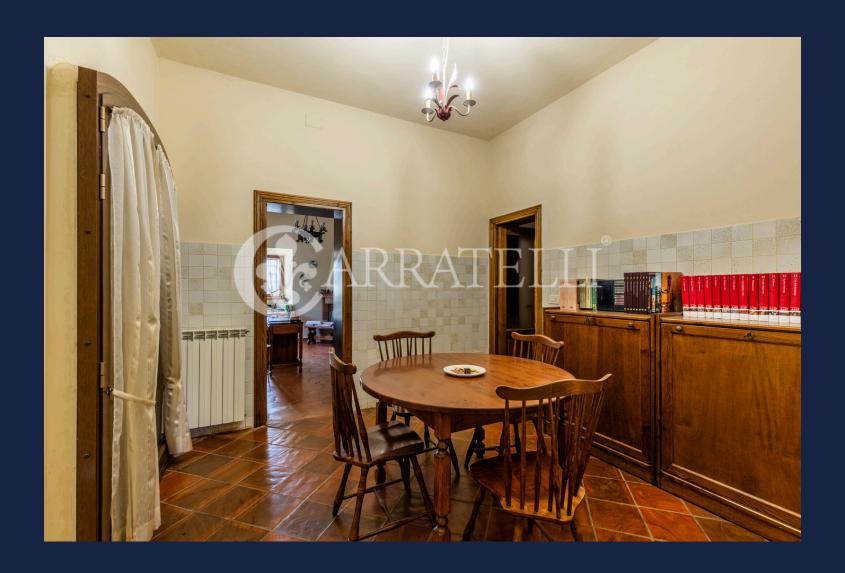

## **Description**

Farmhouse with land and panoramic view over the whole Valdorcia

Description

The 370 m2 farmhouse is spread over two levels: on the ground floor, as well as a beautiful vaulted porch, upon entering we find an open space living room with a large stone and masonry fireplace, a kitchen, a sitting room with fireplace, a bathroom with shower. Also on the ground floor we find the cellar.

On the first floor which is accessed both from the external staircase and from an internal staircase, we find a living area with fireplace, two bedrooms, two complete bathrooms with windows, a living room with another fireplace, a large kitchen which leads to the panoramic veranda.