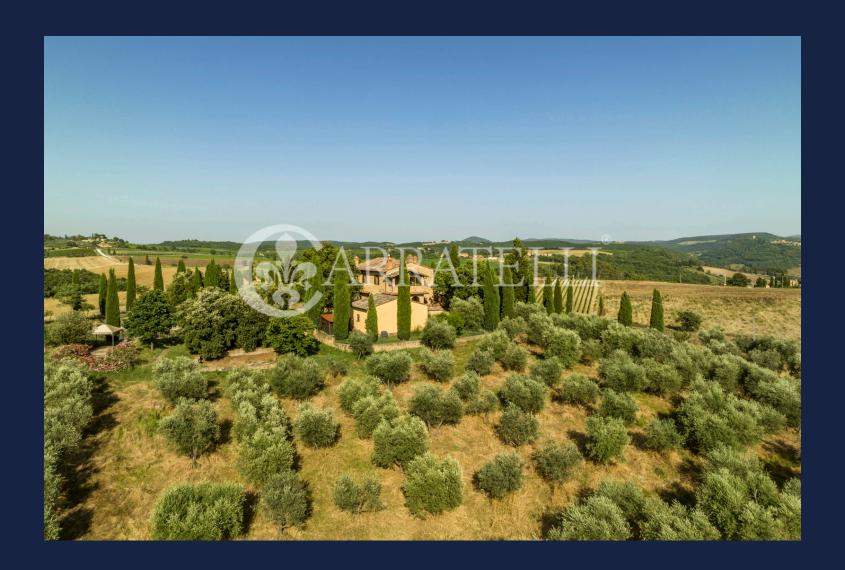

## **Description**

Farmhouse with land and panoramic view over the whole Valdorcia

Description

The 370 m2 farmhouse is spread over two levels: on the ground floor, as well as a beautiful vaulted porch, upon entering we find an open space living room with a large stone and masonry fireplace, a kitchen, a sitting room with fireplace, a bathroom with shower. Also on the ground floor we find the cellar.

State and finishes

The farmhouse has been excellently restored with the external part in Siena ashlar stone, the Tuscan tiled roof and the internal part with terracotta floors and exposed beams

Outdoor spaces

The property includes land of about 8 hectares of arable land, olive grove, vineyard, orchard where inside we find a beautiful garden around the farmhouse with an artificial lake.

Also inside the garden we find a 50 m2 garage, a 20 m2 warehouse and a small and fabulous church.

Location

The property is located in the hills of the beautiful Valdorcia halfway between Montepulciano and Pienza

| Rooms | Bathrooms | Square Footage | Garden/Terrace | Energy Class | Status   |
|-------|-----------|----------------|----------------|--------------|----------|
| 12    | 3         | 465 Sq. Ft.    | 80000 Sq. Ft.  | G            | Ottimo - |