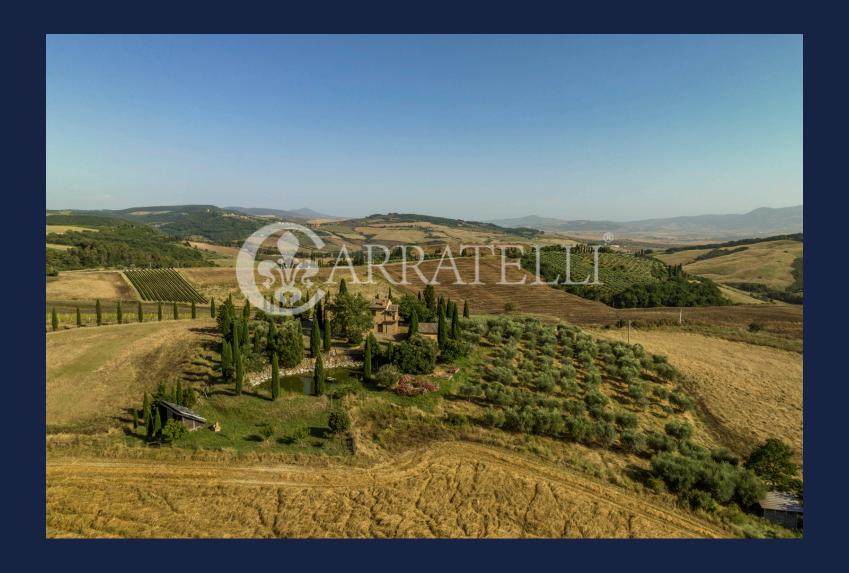

The property includes land of about 8 hectares of arable land, olive grove, vineyard, orchard where inside we find a beautiful garden around the farmhouse with an artificial lake.

Also inside the garden we find a 50 m2 garage, a 20 m2 warehouse and a small and fabulous church.

Location

The property is located in the hills of the beautiful Valdorcia halfway between Montepulciano and Pienza

| Rooms | Bathrooms | Square Footage | Garden/Terrace | Energy Class | Status   |
|-------|-----------|----------------|----------------|--------------|----------|
| 12    | 3         | 465 Sq. Ft.    | 80000 Sq. Ft.  | G            | Ottimo - |