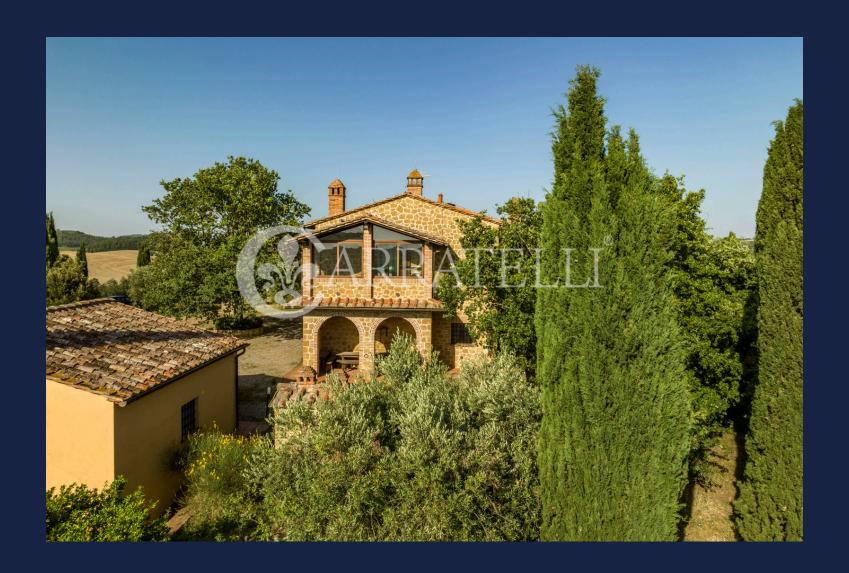

## **Description**

Farmhouse with land and panoramic view over the whole Valdorcia

Description

The 370 m2 farmhouse is spread over two levels: on the ground floor, as well as a beautiful vaulted porch, upon entering we find an open space living room with a large stone and masonry fireplace, a kitchen, a sitting room with fireplace, a bathroom with shower. Also on the ground floor we find the cellar.

On the first floor which is accessed both from the external staircase and from an internal staircase, we find a living area with fireplace, two bedrooms, two complete bathrooms with windows, a living room with another fireplace, a large kitchen which leads to the panoramic veranda.

State and finishes

The farmhouse has been excellently restored with the external part in Siena ashlar stone, the Tuscan tiled roof and the internal part with terracotta floors and exposed beams

Outdoor spaces