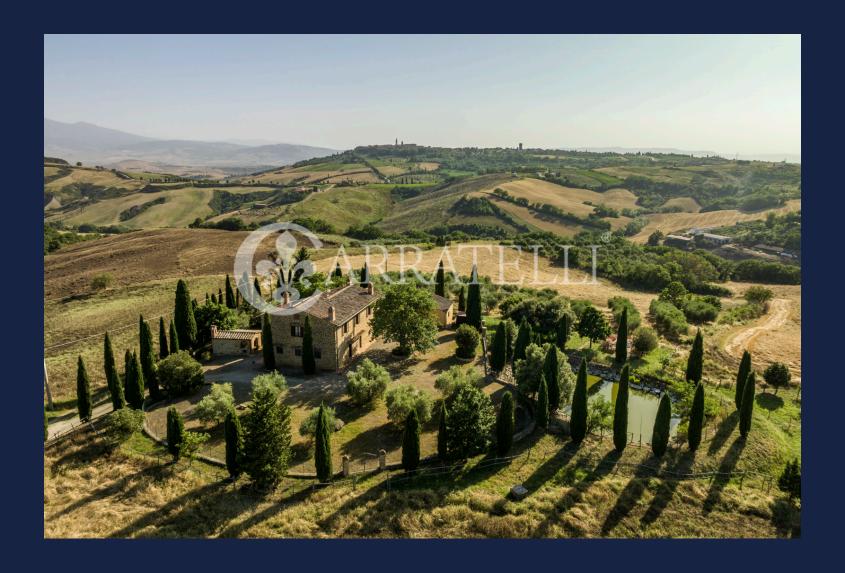

The property includes land of about 8 hectares of arable land, olive grove, vineyard, orchard where inside we find a beautiful garden around the farmhouse with an artificial lake.

Also inside the garden we find a 50 m2 garage, a 20 m2 warehouse and a small and fabulous church.

Location

The property is located in the hills of the beautiful Valdorcia halfway between Montepulciano and Pienza

| Rooms | Bathrooms | Square Footage | Garden/Terrace | Energy Class | Status   |
|-------|-----------|----------------|----------------|--------------|----------|
| 12    | 3         | 465 Sq. Ft.    | 80000 Sq. Ft.  | G            | Ottimo - |